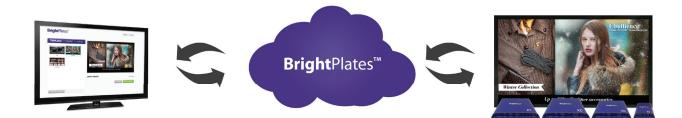

### **EASY TEMPLATE-BASED SIGN CREATION SERVICE**

An online template-based sign creation service for turnkey deployment of signage presentations and delivery of updates to networked BrightSign units. Select from our template collection or connect with content partners to craft your own look.

#### **Features**

- Cloud-based sign creation web service accessible from any PC or Mac
- Ready to use templates in portrait or landscape orientation for a variety of verticals:
  - Menus
  - Education
  - Retail
  - Corporate
- Customizable to match your brand
- Deliver finished presentations to networked BrightSign HD, XD and 4K players on your BrightPlates account
- Ideal for small networks using single player publishing
- Easily update content remotely
- Connect with content designers to create, upload and deploy original HTML templates
- Option to upgrade to a BrightSign Network account for publishing to network groups, scheduling, and other network management features.