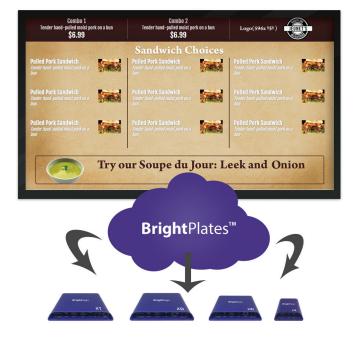

### **EASY TEMPLATE-BASED SIGN CREATION SERVICE**

An online template-based sign creation service for turnkey deployment of signage presentations and delivery of updates to networked BrightSign units. Select from our template collection or connect with content partners to craft your own look.

#### **Features**

- Cloud-based sign creation web service accessible from any PC or Mac
- Ready to use templates in portrait or landscape orientation for a variety of verticals:
  - Menus
  - Education
  - Retail
  - Corporate
- Customizable to match your brand
- Deliver finished presentations to networked BrightSign HD, XD and 4K players on your BrightPlates account
- Ideal for small networks using single player publishing
- Easily update content remotely
- Connect with content designers to create, upload and deploy original HTML templates
- Option to upgrade to a BrightSign Network account for publishing to network groups, scheduling, and other network management features.

#### **How it Works**

1. Select from an array of templates.

2. Customize the template with your images, video, text and live media content, etc.

3. Publish with ease.