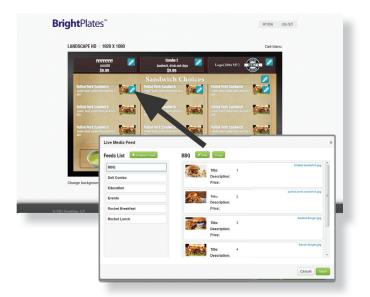

#### **How it Works**

1. Select from an array of templates.

2. Customize the template with your images, video, text and live media content, etc.

3. Publish with ease.