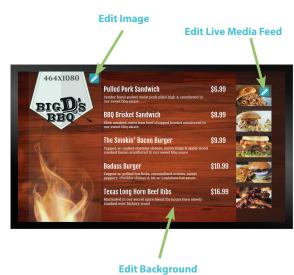

#### **How it Works**

1. Select from an array of templates.

2. Customize the template with your images, video, text and live media content, etc.

3. Publish with ease.