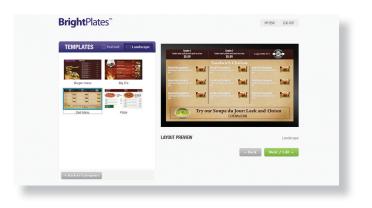

#### **How it Works**

1. Select from an array of templates.

2. Customize the template with your images, video, text and live media content, etc.

3. Publish with ease.