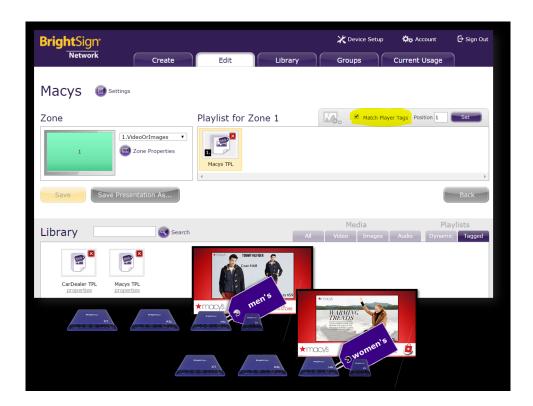

## **BRIGHTSIGN NETWORK**

A BrightSign Network Tagging feature that brings a new level of customization to digital signage using media tags and player tags.

## **BrightSign Network Tagging Features:**

- ✓ **Media Tagging**: tag video, image or audio files with unique designations such as holidays, individual departments within a large facility, or sales pertaining to a specific day of the week.
- ✓ Tagged Playlists: build a playlist using rules to add content based on media tags.
- ✓ **Player Tagging**: use a "match player tags" setting to achieve a secondary level of content filtering.
- ✓ Geo-tagging: map the locations of players and cross-reference with playback logs.

BrightSign Network Tagging is a powerful way to categorize content and players by adding labels for the purpose of creating and playing highly targeted digital signage presentations and more easily managing content and players. Tagging features are included with all BrightSign Network subscriptions.