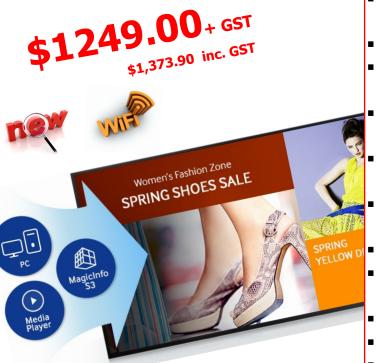

## Features:

- 40" Samsung DB40E 60Hz Full-HD including Wall Bracket
- Slim & Stylish with Commercial Durability
- Built-In Quad-Core Media Player with 5G Internal Content Storage
  - Easily-Manage Digital Signage with a Simplified Home GUI
- WiFi Embedded Add/Upload Content Wirelessly from Mobile Device
- Manage Wirelessly on a Mobile Device using Magic Info S3 App
- USB & SD Card Slots
- Optimized Performance for 16/7 operation
- 3 Year Warranty
- Other Screen Sizes are also available
- Installation is Optional

Digital Signage Melbourne

To Order or for more information, please CALL Digital Signage MelbournePhone: 1300 658 986Email: info@digitalsignagemelbourne.com.au

Terms & Conditions: 1. Images are for illustration purpose only. 2. Distribution amplifier, cables and installation are not included in this bundle. 3. This offer cannot be used in conjunction with any other offers. 4. Installation by experienced integrator is recommended. 5. Errors & omissions are accepted. 6. For further details and full T&Cs, please contact us. 7. Offer valid while stocks last.